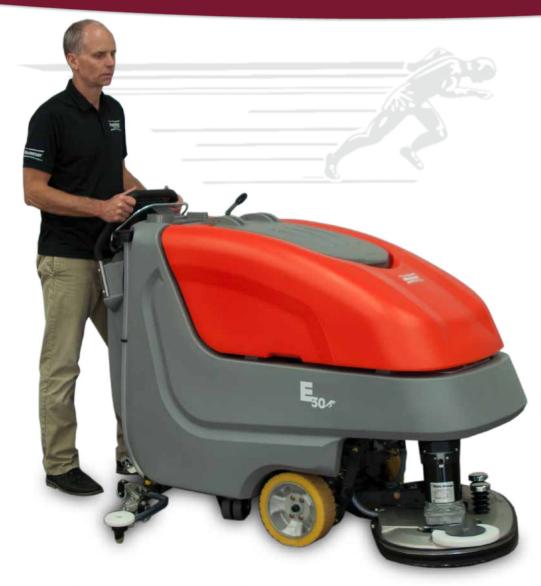

Covers 30,000 Sq. Ft. Per Hour
Low Brush Deck for Cleaning Around & Under Obstacles
Small, Compact Design for Cleaning in Tight Spaces

**E30**30" Walk-Behind Floor Scrubber

## **Key Features:**

- Disc brush scrubber with a 30" cleaning path
- · Available with traction drive
- · Easy-to-understand controls ensure that the machine is simple to operate
- Compact and sleek design results in total operator comfort by focusing on ergonomics
- Provides an excellent line of sight to the area to be cleaned
- Adjustable handle and ergonomic hand bails offer superior handling
- Traction drive models offer ergonomic, adjustable speed regulation with the turn of a dial
- On-board charger is convenient and allows the machine to be charged anywhere
- When the on-board charger is plugged in, the machine is not operable
- Features brush loading and unloading
- · Parabolic squeegee is standard on the traction drive model
- Squeegees are designed so that no operator adjustment is necessary
- 30 gallon solution tank
- Easy-to-clean, hygienic, 30 gallon recovery tank