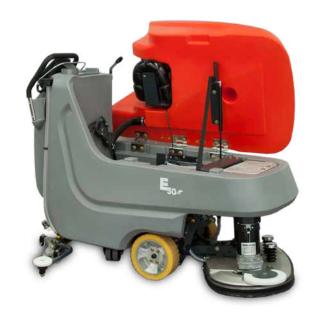

## **Key Features:**

- Disc brush scrubber with a 30" cleaning path
- · Available with traction drive
- · Easy-to-understand controls ensure that the machine is simple to operate
- Compact and sleek design results in total operator comfort by focusing on ergonomics
- Provides an excellent line of sight to the area to be cleaned
- Adjustable handle and ergonomic hand bails offer superior handling
- Traction drive models offer ergonomic, adjustable speed regulation with the turn of a dial
- On-board charger is convenient and allows the machine to be charged anywhere
- When the on-board charger is plugged in, the machine is not operable
- Features brush loading and unloading
- · Parabolic squeegee is standard on the traction drive model
- Squeegees are designed so that no operator adjustment is necessary
- 30 gallon solution tank
- Easy-to-clean, hygienic, 30 gallon recovery tank