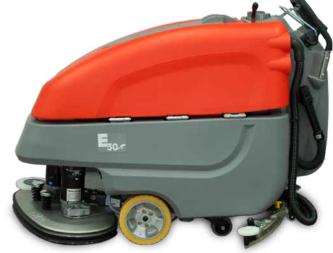

## **Key Features:**

- Disc brush scrubber with a 30" cleaning path
- · Available with traction drive
- · Easy-to-understand controls ensure that the machine is simple to operate
- Compact and sleek design results in total operator comfort by focusing on ergonomics
- Provides an excellent line of sight to the area to be cleaned
- Adjustable handle and ergonomic hand bails offer superior handling
- Traction drive models offer ergonomic, adjustable speed regulation with the turn of a dial
- On-board charger is convenient and allows the machine to be charged anywhere
- When the on-board charger is plugged in, the machine is not operable
- Features brush loading and unloading
- · Parabolic squeegee is standard on the traction drive model
- Squeegees are designed so that no operator adjustment is necessary
- 30 gallon solution tank
- Easy-to-clean, hygienic, 30 gallon recovery tank