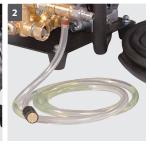

makes a difference





# **CONVENIENT, QUIET AND DEPENDABLE.**

Cold water hand held direct-drive pressure washer.

### **HD HAND HELD - GAS**



### Lightweight and dependable.

This industrial hand held unit is significantly more rugged than typical consumer substitutes and is built with a durable steel frame. Hand-held model comes with a dependable axial pump, high pressure hose, a stainless steel wand and detergent injector with brass soap nozzle.















- Durable steel frame
- Reliable Honda engine
- Kärcher Axial pump with 7-year warranty

#### 2 Convenient feature

■ Detergent injector with brass soap nozzle

## Technical data and equipment.

| TECHNICAL DATA |             |     |      |        |     |     |             |         |                   |                                       |
|----------------|-------------|-----|------|--------|-----|-----|-------------|---------|-------------------|---------------------------------------|
| Model          | Part No.    | GPM | PSI  | Drive  | НР  | сс  | Engine      | Pump    | Ship Weight (lbs) | Ship Dimensions<br>(L x W x H) Inches |
| HD 2.3/24 P    | 1.575-350.0 | 2.3 | 2400 | Direct | 5.5 | 160 | Honda GX160 | KP2535G | 163               | 16 x 24 x 22