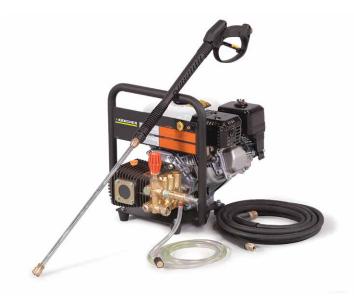

### **HD HAND HELD - GAS**

### Lightweight and dependable.

This industrial hand held unit is significantly more rugged than typical consumer substitutes and is built with a durable steel frame. Hand-held model comes with a dependable axial pump, high pressure hose, a stainless steel wand and detergent injector with brass soap nozzle.