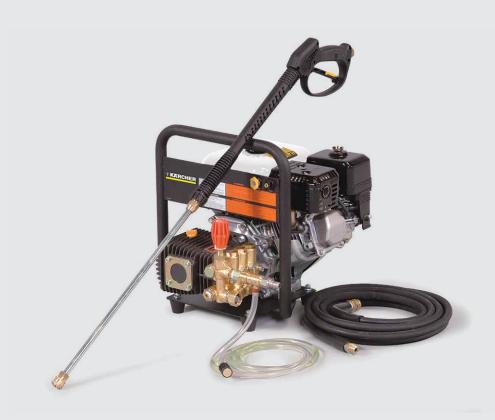

### **HD HAND HELD - GAS**

### Lightweight and dependable.

This industrial hand held unit is significantly more rugged than typical consumer substitutes and is built with a durable steel frame. Hand-held model comes with a dependable axial pump, high pressure hose, a stainless steel wand and detergent injector with brass soap nozzle.

- Durable steel frame
- Reliable Honda engine
- Kärcher Axial pump with 7-year warranty